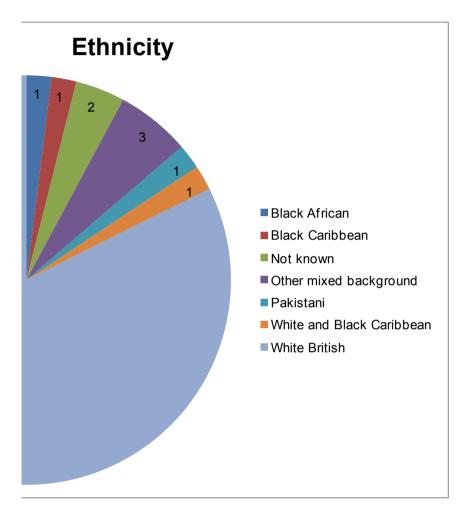

| female | white british | 26-35 | 34 |
|--------|---------------|-------|----|
| male   | white british | 19-25 | 23 |
| female | white british | 26-35 | 34 |

| Background                | Ethnicity | %     | Total |
|---------------------------|-----------|-------|-------|
| Black African             | 1         | 1.96  |       |
| Black Caribbean           | 1         | 1.96  |       |
| Not known                 | 2         | 3.92  |       |
| Other mixed background    | 3         | 5.88  |       |
| Pakistani                 | 1         | 1.96  |       |
| White and Black Caribbean | 1         | 1.96  |       |
| White British             | 42        | 82.35 |       |