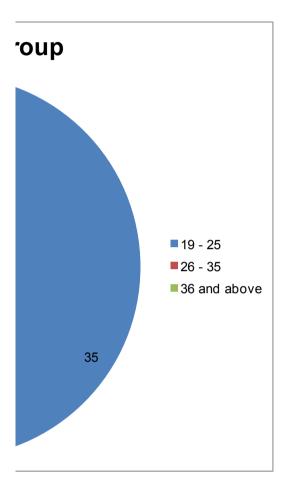

| Range        | Age Group | % |
|--------------|-----------|---|
| 19 - 25      | 35        |   |
| 26 - 35      | 9         |   |
| 36 and above | 7         |   |

| 68.63 | 51 |
|-------|----|
| 17.65 | 51 |
| 13.73 | 51 |
|       |    |